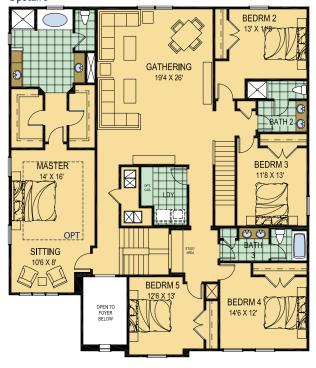

# PARKER Floorplan | 5-6 Bedroom, 3.5 Bath

Square Footage

First Floor: 2,178 Sq. Ft. 176 Sq. Ft. Lanai: Second Floor: 2,553 Sq. Ft. Garage: 721 Sq. Ft. **TOTAL:** 5,628 Sq. Ft. Total Living Area: 4,731 Sq. Ft.

## **Upstairs**

Builder #CGC1507971

All dimensions are approximate. Because we are always improving our homes, we reserve the right to substitute building materials, appliances and fixtures, like kind and quality, and to change features, options and architectural details without prior notice. Some models may be reversed from floor plan. Refrigerator, washer and dryer are shown for placement purposes only and are not included in sales price. Windows, ceiling and front porches may differ by elevation.