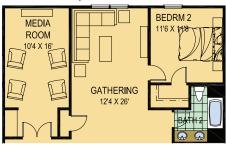

# PARKER Floorplan | 5-6 Bedroom, 3.5 Bath

Square Footage

First Floor: 2,178 Sq. Ft. 176 Sq. Ft. Lanai: Second Floor: 2,553 Sq. Ft. Garage: 721 Sq. Ft. **TOTAL:** 5,628 Sq. Ft. Total Living Area: 4,731 Sq. Ft.

### Pool Bath/Craft Room Option



#### **Guest Room Option**



#### 6th Bedroom Option



# Media Room Option







## **Upstairs**





Builder #CGC1507971

All dimensions are approximate. Because we are always improving our homes, we reserve the right to substitute building materials, appliances and fixtures, like kind and quality, and to change features, options and architectural details without prior notice. Some models may be reversed from floor plan. Refrigerator, washer and dryer are shown for placement purposes only and are not included in sales price. Windows, ceiling and front porches may differ by elevation.