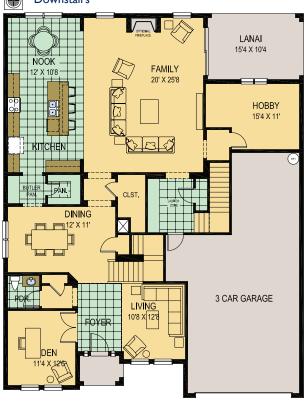

# PARKER Floorplan | 5-6 Bedroom, 3.5 Bath

Square Footage

First Floor: 2,178 Sq. Ft. 176 Sq. Ft. Lanai: Second Floor: 2,553 Sq. Ft. Garage: 721 Sq. Ft. **TOTAL:** 5,628 Sq. Ft. Total Living Area: 4,731 Sq. Ft.