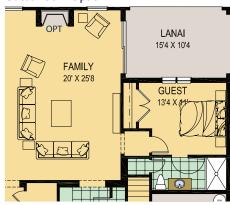

# PARKER Floorplan | 5-6 Bedroom, 3.5 Bath

Square Footage

First Floor: 2,178 Sq. Ft. 176 Sq. Ft. Lanai: Second Floor: 2,553 Sq. Ft. Garage: 721 Sq. Ft. **TOTAL:** 5,628 Sq. Ft. Total Living Area: 4,731 Sq. Ft.

### Pool Bath/Craft Room Option



#### **Guest Room Option**



#### 6th Bedroom Option



# Media Room Option







## **Upstairs**





Builder #CGC1507971

All dimensions are approximate. Because we are always improving our homes, we reserve the right to substitute building materials, appliances and fixtures, like kind and quality, and to change features, options and architectural details without prior notice. Some models may be reversed from floor plan. Refrigerator, washer and dryer are shown for placement purposes only and are not included in sales price. Windows, ceiling and front porches may differ by elevation.