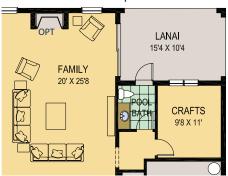

# PARKER Floorplan | 5-6 Bedroom, 3.5 Bath

Square Footage

First Floor: 2,178 Sq. Ft. 176 Sq. Ft. Lanai: Second Floor: 2,553 Sq. Ft. Garage: 721 Sq. Ft. **TOTAL:** 5,628 Sq. Ft. Total Living Area: 4,731 Sq. Ft.

### Pool Bath/Craft Room Option



#### **Guest Room Option**



#### 6th Bedroom Option



# Media Room Option







## **Upstairs**





Builder #CGC1507971

All dimensions are approximate. Because we are always improving our homes, we reserve the right to substitute building materials, appliances and fixtures, like kind and quality, and to change features, options and architectural details without prior notice. Some models may be reversed from floor plan. Refrigerator, washer and dryer are shown for placement purposes only and are not included in sales price. Windows, ceiling and front porches may differ by elevation.