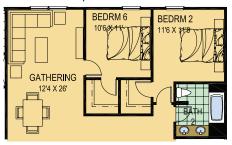

# PARKER Floorplan | 5-6 Bedroom, 3.5 Bath

Square Footage

First Floor: 2,178 Sq. Ft. 176 Sq. Ft. Lanai: Second Floor: 2,553 Sq. Ft. Garage: 721 Sq. Ft. **TOTAL:** 5,628 Sq. Ft. Total Living Area: 4,731 Sq. Ft.

### Pool Bath/Craft Room Option



#### **Guest Room Option**



#### 6th Bedroom Option



# Media Room Option







## **Upstairs**





Builder #CGC1507971

All dimensions are approximate. Because we are always improving our homes, we reserve the right to substitute building materials, appliances and fixtures, like kind and quality, and to change features, options and architectural details without prior notice. Some models may be reversed from floor plan. Refrigerator, washer and dryer are shown for placement purposes only and are not included in sales price. Windows, ceiling and front porches may differ by elevation.